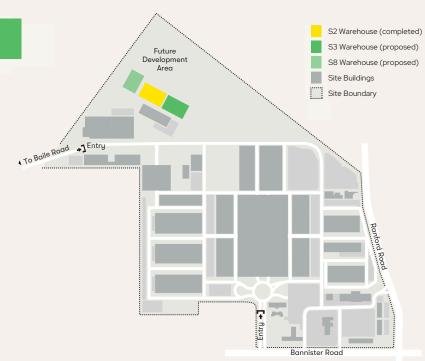

#### LEASING OPPORTUNITIES

DA approved warehouse buildings includes:

#### **S2 WAREHOUSE - COLD CHAIN**

3,690m<sup>2</sup>

**FULLY** LEASED

Construction completed December 2024.

## **S3 WAREHOUSE - COLD CHAIN** 4,900m<sup>2</sup>

Construction commencement subject to detailed design and leasing precommitment.

## **S8 WAREHOUSE - LOGISTICS/COLD CHAIN** $5,000 \,\mathrm{m}^2$

Lettable areas from 1,000m<sup>2</sup>. Construction commencement subject to detailed design and leasing precommitment.